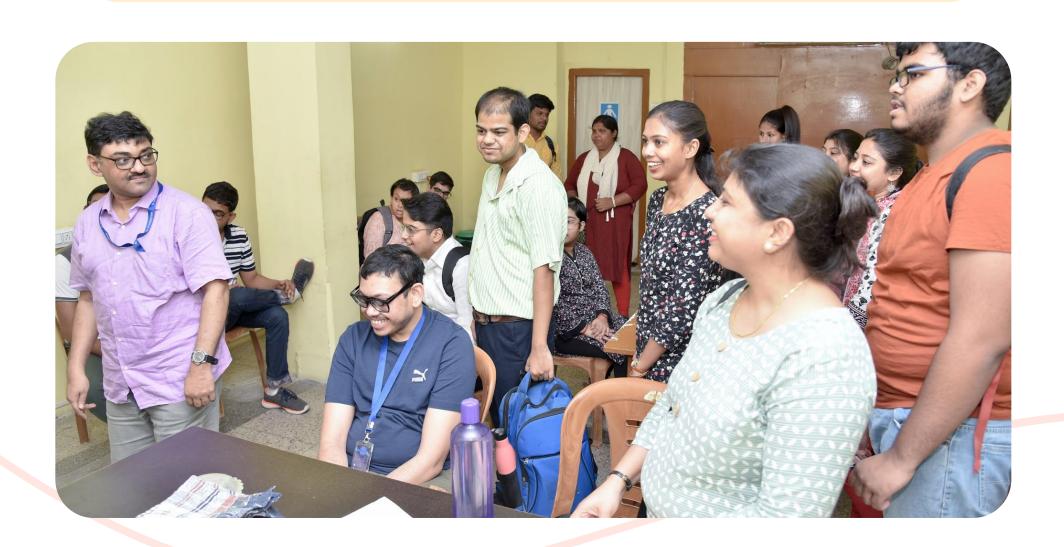

DeepRanjani's short-term training programs include workshops, webinars and seminars, online self-learning modules and industry connect sessions to increase the awareness of all stakeholders in the special needs ecosystem.